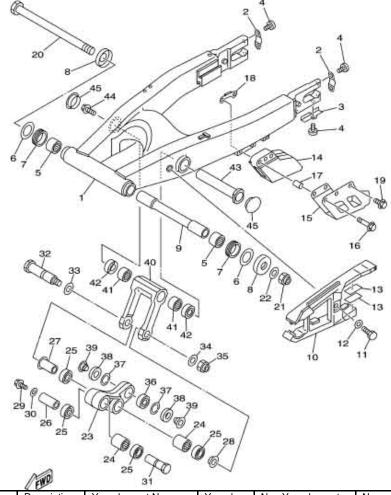

Please find attached a diagram and list of parts which I have compiled of the bearing and seals which I had to replace on my '96 Raid. I got the non-Yam bearings from The Bearing Shop, and the Yam parts from Terry Silvester Motorcycles Holmfirth. The Bearing Shop were very helpful. Regards. Kevin Baker. April 2004

| Diagram<br>No. | Part No.<br>on<br>diagram | Description | Yamaha part No. | Yamaha<br>price<br>exc. VAT | Non Yamaha part<br>No. | Non<br>Yamaha<br>price<br>exc. VAT |
|----------------|---------------------------|-------------|-----------------|-----------------------------|------------------------|------------------------------------|
| 1              | 5                         | Bearing     | 93315-22251-00  | £12.92                      | NTN HK2220C            | £4.75                              |
| 1              | 7                         | Seal        | 93108-35004-00  | £2.16                       |                        |                                    |
| 1              | 8                         | Cover       | 30X-2219X-00-00 | £2.18                       |                        |                                    |
| 1              | 9                         | Bush        | 29L-22184-00-00 | £19.19                      |                        |                                    |
| 1              | 43                        | Bolt        | 90179-12666-00  | £23.39                      |                        |                                    |
| 2              | 24                        | Bearing     | 93315-32053-00  | £12.76                      | NTN TA2025Z            | £9.10                              |
| 2              | 25 & 42                   | Seal        | 93109-20076-00  | £1.95                       | 20 x 27 x 5 R23        | £2.50                              |
| 2              | 26                        | Collar      | 90387-166X1-00  | £6.63                       |                        |                                    |
| 2              | 27                        | Collar      | 90387-1606R-00  | £9.22                       |                        |                                    |
| 2              | 28                        | Collar      | 90387-164N2-00  | £7.02                       |                        |                                    |
| 2              | 36                        | Bearing     | 93399-99935-00  | £34.50                      |                        |                                    |
| 2              | 38                        | Seal        | 3XJ-22475-00-00 | £2.03                       |                        |                                    |
| 2              | 41                        | Bearing     | 93315-32052-00  | £12.22                      | NTN TA2015             | £9.00                              |